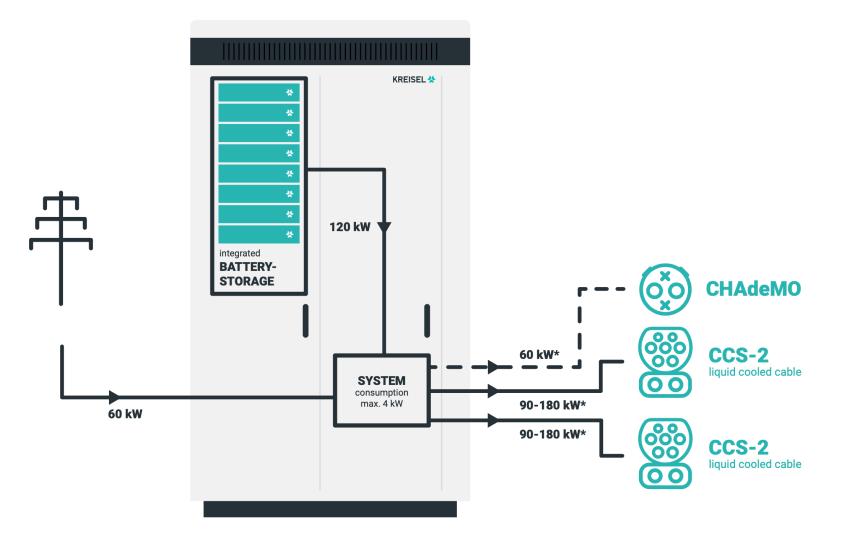

### **CHIMERO HPC&EES**

\*Effective output power is controlled by vehicle and can be lower

#### **ACTIVE BALANCING**

Switching matrix with hardware redundancy for highest reliability

110 ---- 110