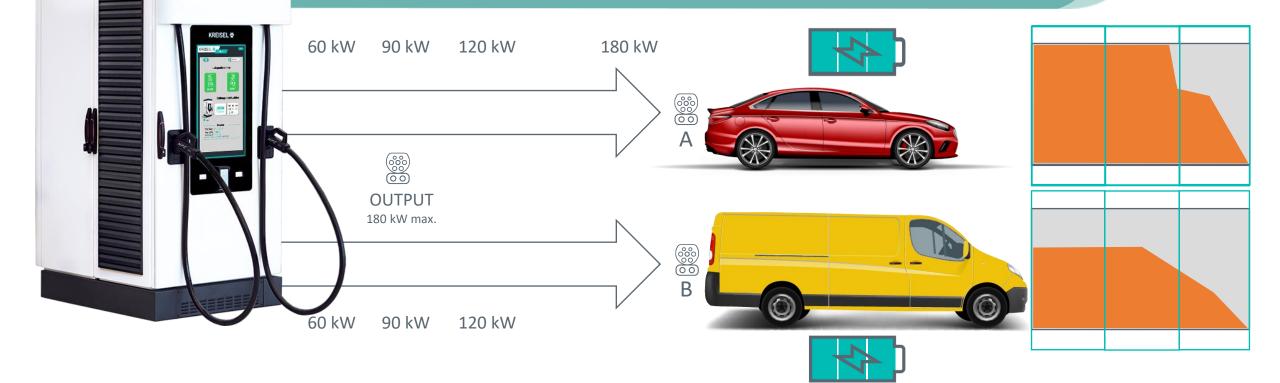

#### **ACTIVE BALANCING**

Switching matrix with hardware redundancy for highest reliability

110 ---- 110