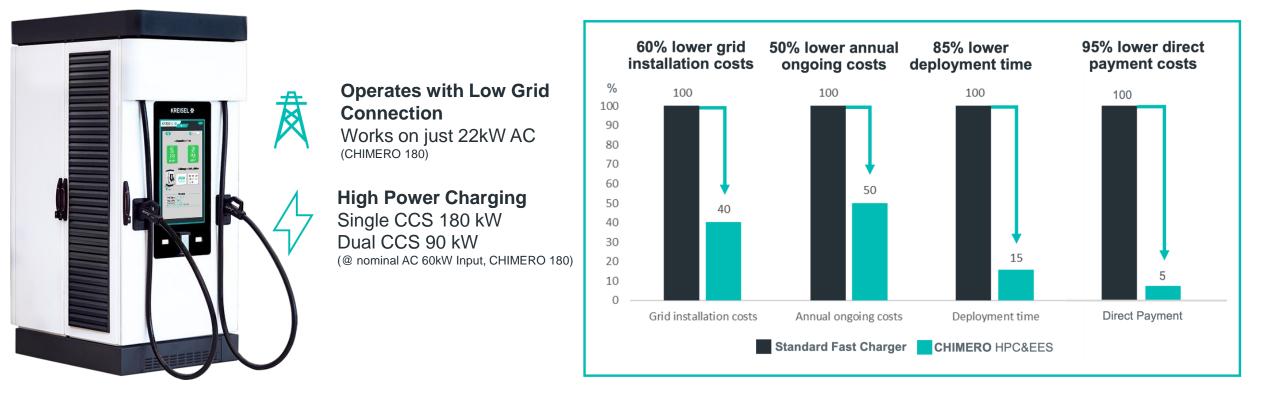

# CHIMERO HPC&EES solves the biggest pain points of ultrafast charging infrastructure

Significantly reducing installation & infrastructure costs, and with fast deployment

### **Kreisel CHIMERO**

- with up to 360 kW charging power
- connection power starting from just 60 kW\*
  ISLAND MODE enables off-grid usage
- (5-80% less than 15 min)

\*for 180 kW charging output