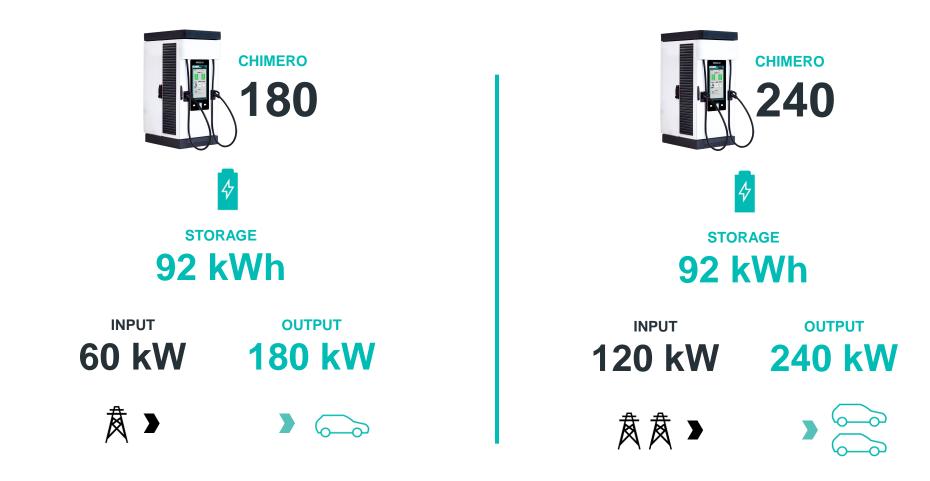

#### CHIMERO 180

### **Kreisel CHIMERO**

- with up to 360 kW charging power
- connection power starting from just 60 kW\*
  ISLAND MODE enables off-grid usage
- (5-80% less than 15 min)

\*for 180 kW charging output