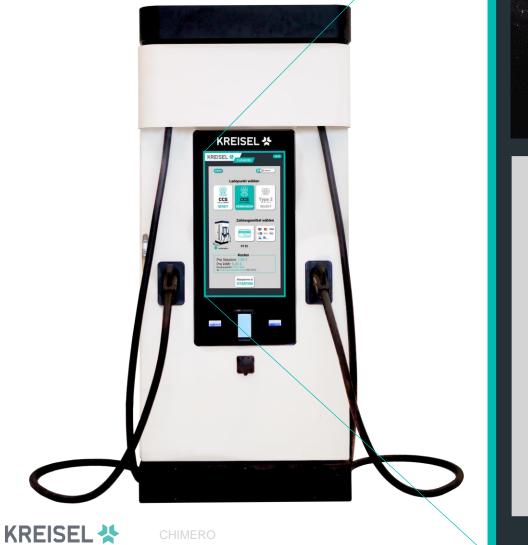

Chimero Technology

### CHIMERO HPC&EES The resilient E-Mobility-Power-Platform



With the integrated battery storage in CHIMERO, electric cars can be fully charged quickly without straining the grid.

### **CHIMERO HPC&EES**





\*Effective output power is controlled by vehicle and can be lower



#### CHIMERO 180

#### **ACTIVE BALANCING**

Switching matrix with hardware redundancy for highest reliability





110 ---- 110



### CHIMERO Features

# CHIMERO HPC&EES solves the biggest pain points of ultrafast charging infrastructure



Significantly reducing installation & infrastructure costs, and with fast deployment

## **OPERATING EXPENDITURE** \*

TCO (5 Years) – Excluding Gov. Funding

#### **KREISEL CHIMERO 180**



KREISEL 🔆

kreiselelectric.com

# Advertisement & Interaction





# **Direct Payment**



Charge with e-mobility card or use direct payment to improve the customer journey!

kreiselelectric.com

## **Additional Features**



Superior customer experience – only your creativity is the limit!

## Scenario: 180 kW Fast Charging with 60 kWp PV-System and 60 kW Grid Connection



- Additional savings can be achieved from the price difference between the feed-in tariff and the electricity purchase price
- Higher margins per kWh through higher use of PV Energy vs Standard Charger

Fast Charging in combination with PV and Battery Storage help to create a higher use of PV Energy

#### Example 180 kW Chimero and 60 kW PV with 60 kW Grid

Assumption: 10 x 150 kW with 37.5 kWh charging cycles per day





53% of the electric generated Energy of the 60 kWp PV syst