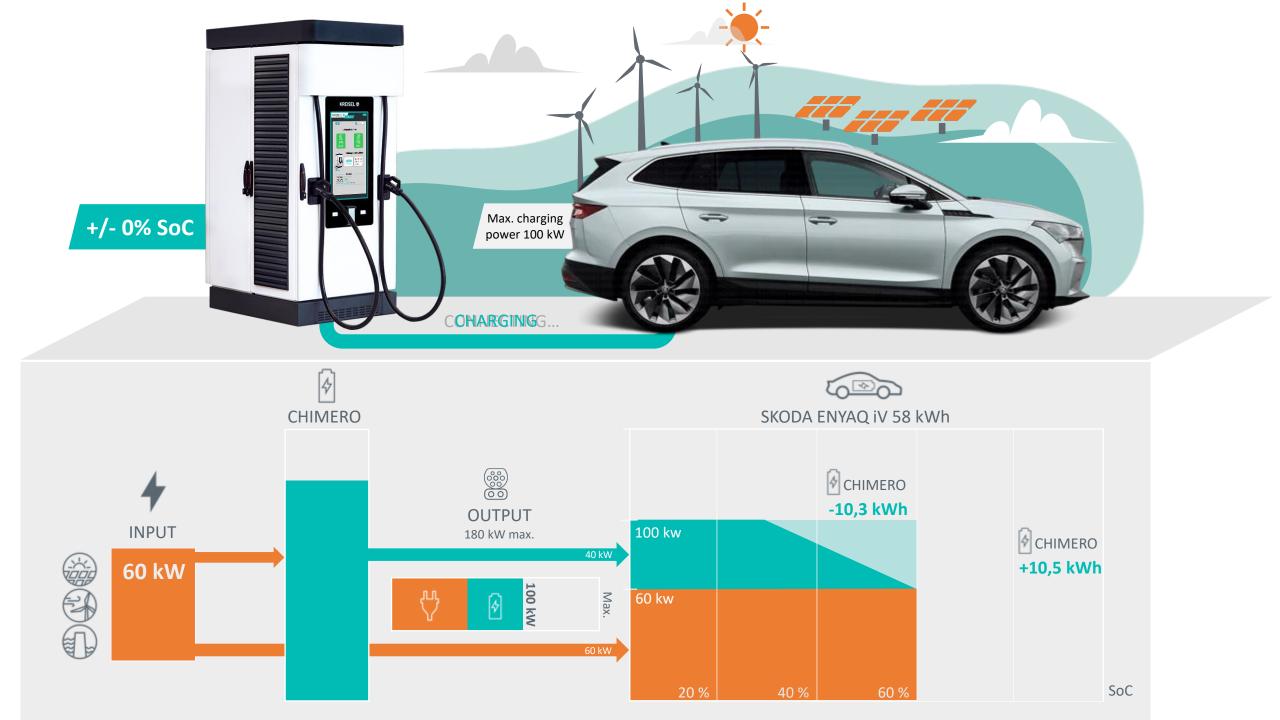

### CHIMERO HPC&EES The resilient E-Mobility-Power-Platform

With the integrated battery storage in CHIMERO, electric cars can be fully charged quickly without straining the grid.

### **CHIMERO HPC&EES**

\*Effective output power is controlled by vehicle and can be lower