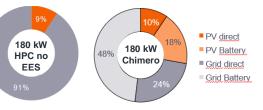

#### Example 180 kW Chimero and 60 kW PV with 60 kW Grid

Assumption: 10 x 150 kW with 37.5 kWh charging cycles per day

53% of the electric generated Energy of the 60 kWp PV system can be used for fast charging vs. 18% without ESS