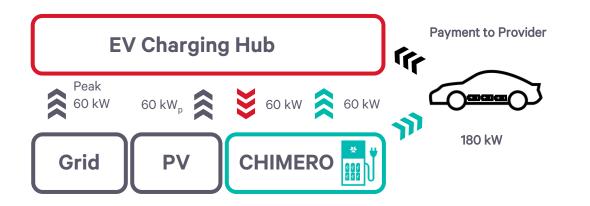

### CHIMERO HPC&EES The resilient E-Mobility-Power-Platform

With the integrated battery storage in CHIMERO, electric cars can be fully charged quickly without straining the grid.

### **Kreisel CHIMERO**

- with up to 360 kW charging power
- connection power starting from just 60 kW\*
  ISLAND MODE enables off-grid usage
- (5-80% less than 15 min)

\*for 180 kW charging output